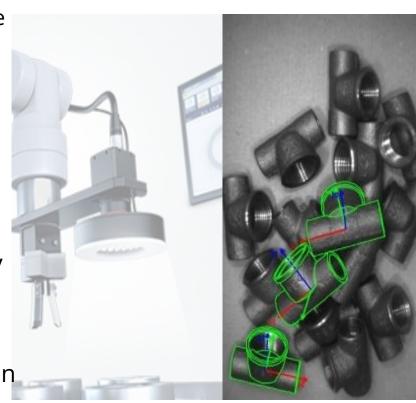

## **Vision Guided Robotic Solutions**

Robot vision solution that guides your robot to pick and place a wide range of products.

- Machine loading
- Depalletizing
- Bin Picking
- Multi-point Inspection
- High speed robotic assembly
- vision guided packaging
- Vision guilded soldering
- Vision guided beed Inspection