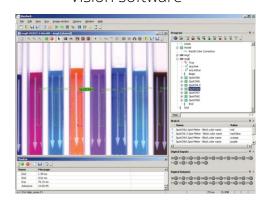

## **Machine Vision Components**

Vision software

Optics

# PC based Vision software & Al Deep learning solutions

Pc based Vision softwares offer a development environment powerful enough to tackle any vision challenge with the use of multiple high resolution systems