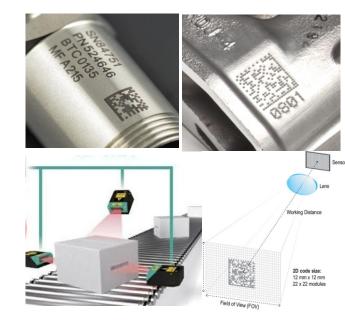

Object and scene

Image based barcode readers use an area array sensor similar to those found in digital cameras to acquire a picture of 1D and 2D barcodes.

- Handheld Barcode Readers
- Fixed Mount Barcode Readers

**QR** Code

## **Machine Vision Systems**

To automate process and quality improvemnets

- Vision Sensors
- 1D vision systems (line scan cameras)
- 2D vision systems (area scan cameras)
- 3D vision systems

Some of the main applications are as follows: