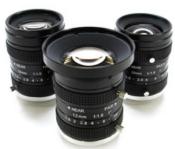

rs and verifiers
- 2D & 3D Laser Profilers
- Vision guided robot solutions
- LT & PLC Control panels
- IOT Solutions
- Turnkey Engineering Solutions



Serving all manufacturing industries like automotive, Eletcronics, FMCG, Food and Beverage, machine building, medicine and pharmaceutical, packaging

## **Machine Vision Systems**

To automate process and quality improvemnets

- Vision Sensors
- 1D vision systems (line scan cameras)
- 2D vision systems (area scan cameras)
- 3D vision systems

Some of the main applications are as follows:

- Presence/Absence, OK/NG applications
- Inspection (Color, orientation, position)
- Non contact Measurement
- Identification (OCR, 1D & 2D code reading)
- Guidance
- Surface Inspection











## **Machine Vision Components**







Vision software





Optics

# PC based Vision software & Al Deep learning solutions

Pc based Vision softwares offer a development environment powerful enough to tackle any vision challenge with the use of multiple high resolution systems







Deep Learning software solves complex applications that are too complicated and time-consuming to program

- Highly complex OCR
- Anamoly detection
- Surface defect Inspection
- Minute part Inspection



Part location and





Object and scene



Image based barcode readers use an area array sensor similar to those found in digital cameras to acquire a picture of 1D and 2D barcodes.

- Handheld Barcode Readers
- Fixed Mount Barcode Readers







**QR** Code



#### 2D & 3D Laser Profiler

Laser profilers are typically used for measurement applications like profile,