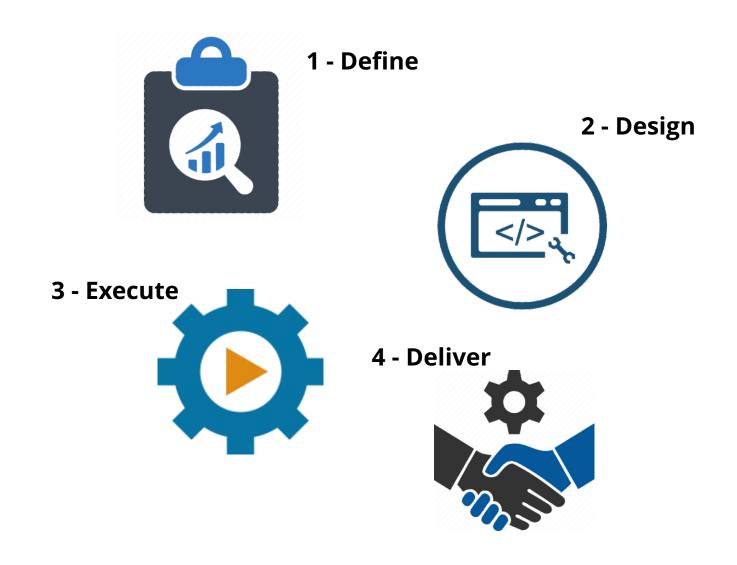

## How we work

Leveraging our unique four-step project management process, Vistech specializes in offering turnkey automation engineering projects across a diverse range of industries.

Our years of experience and knowledge of a variety of engineering disciplines are the foundation for our proven approach and the success of the hundreds of complex projects we've undertaken.