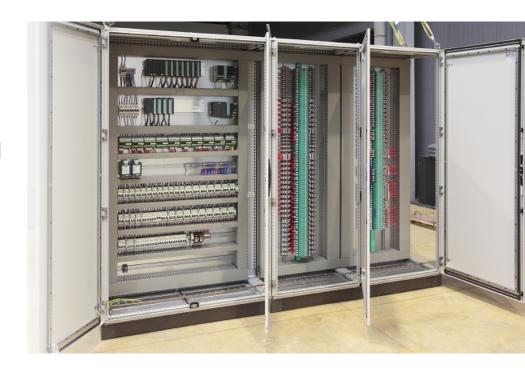

#### LT CONTROL PANELS

- PLC Control Panel
- VFD Control Panel
- Engine Control Panel
- Starter Control Panel