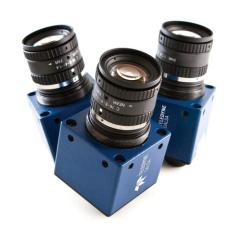

## **Machine Vision Systems**

To automate process and quality improvemnets

- Vision Sensors
- 1D vision systems (line scan cameras)
- 2D vision systems (area scan cameras)
- 3D vision systems

Some of the main applications are as follows:

## **Machine Vision Components**

Vision software

Optics