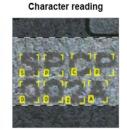

- Presence/Absence, OK/NG applications
- Inspection (Color, orientation, position)
- Non contact Measurement
- Identification (OCR, 1D & 2D code reading)
- Guidance
- Surface Inspection

Object and scene

Image based barcode readers use an area array sensor similar to those found in digital cameras to acquire a picture of 1D and 2D barcodes.

- Handheld Barcode Readers
- Fixed Mount Barcode Readers